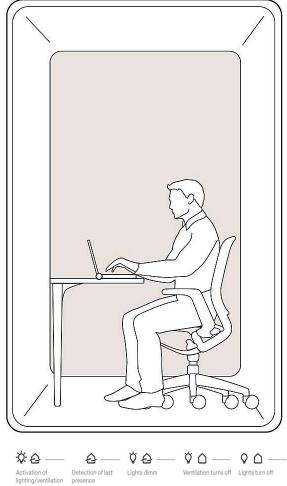

se:cube max

Meeting Box

SILENT ROOM

Ventilation turns off Lights turn off

ARTWORK

RECTANGLE

**PartitionSystems** 

H 5