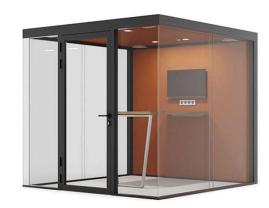

#### **ACOUSTIC SOLUTIONS**

PHONE BOOTH

ROOM-IN-ROOM MODULES

WALL AND FURNITURE SOLUTIONS

se:cube max

Meeting Box

SILENT ROOM

Ventilation turns off Lights turn off

ARTWORK

RECTANGLE

**PartitionSystems** 

H 5