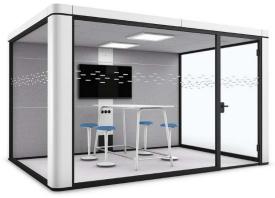

#### **ACOUSTIC SOLUTIONS**

PHONE BOOTH

ROOM-IN-ROOM MODULES

WALL AND FURNITURE SOLUTIONS

se:cube max

Meeting Box

SILENT ROOM

Ventilation turns off Lights turn off

ARTWORK

RECTANGLE

**PartitionSystems** 

H 5